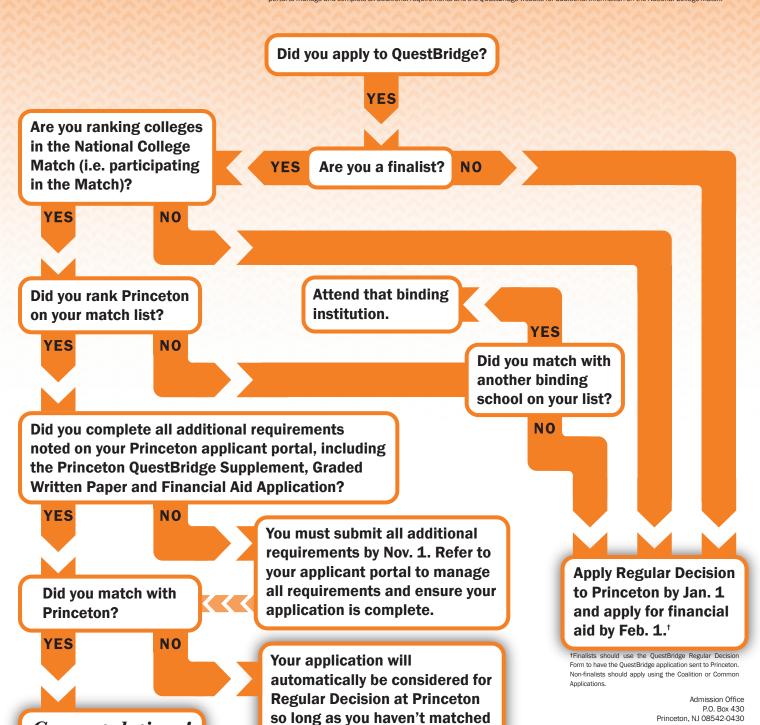

## QUESTBRIDGE at PRINCETON

A ROADMAP: HOW TO APPLY THROUGH OUESTBRIDGE\*

\*This diagram is meant to summarize different steps in the QuestBridge process. For specific details, please refer to your Princeton applicant portal to manage and complete all additional requirements and the QuestBridge website for additional information on the National College Match.

PRINCETON UNIVERSITY

609-258-3060

Email: uaoffice@princeton.edu www.admission.princeton.edu

with another binding school.

Please send us any updated

senior year grades.

Congratulations!

You've matched with

Princeton.\*\*

††Princeton is a binding match.