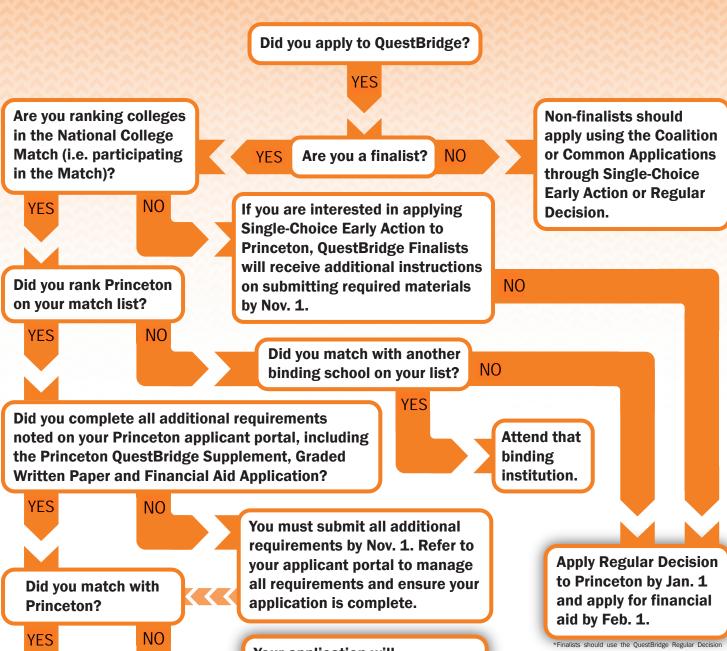

## QUESTBRIDGE at PRINCETON

\*This diagram is meant to summarize different steps in the QuestBridge process. For specific details, please refer to your Princeton applicant portal to manage and complete all additional requirements and the QuestBridge website for additional information on the National College Match.

Congratulations!

You've matched with Princeton.

Your application will automatically be considered for **Regular Decision at Princeton** so long as you haven't matched with another binding school. Please send us any updated senior year grades.